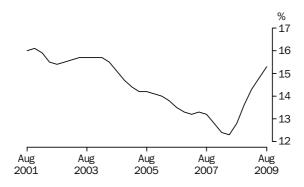

The trend estimate of underutilisation rate for females generally fell from 16.0% in August 2001 to 15.4% in August 2002. The trend rate then remained relatively steady, standing at 15.7% in February 2004, before generally falling to 12.3% in May 2008. The trend rate has since risen sharply to stand at 15.3% in August 2009.