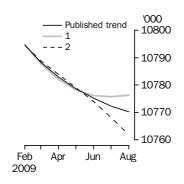

### TREND ESTIMATES (MONTHLY CHANGE)

- Employment decreased to 10,770,200
- Unemployment increased to 668,700
- Unemployment rate remained at 5.8%
- Participation rate remained at 65.2%
- Aggregate monthly hours worked decreased to 1,510.5 million hours

### SEASONALLY ADJUSTED ESTIMATES (MONTHLY CHANGE)

- Employment decreased by 27,100 to 10,763,600. Full-time employment decreased by 30,800 to 7,553,800 and part-time employment increased by 3,800 to 3,209,800.
- Unemployment decreased by 2,100 to 663,600. The number of persons looking for full-time work decreased by 8,800 to 488,100 and the number of persons looking for part-time work increased by 6,600 to 175,500.
- Unemployment rate at 5.8%. The male unemployment rate decreased 0.2 pts to 6.0%, and the female unemployment rate increased 0.2 pts to 5.6%.
- Participation rate decreased 0.3 pts to 65.1%.
- Aggregate monthly hours worked decreased 4.0 million hours to 1,507.7 million hours.