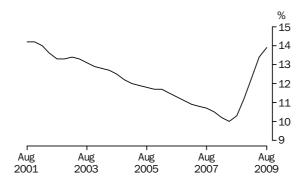

MALES

The trend estimate of underutilisation rate for males generally fell from 12.8% in August 2001 to 8.0% in May 2008. The trend has since risen sharply to stand at 12.6% in August 2009.

**FEMALES** 

PERSONS

The trend estimate of underutilisation rate for persons generally fell from 14.2% in August 2001 to 10.0% in May 2008. The trend rate has since risen sharply to stand at 13.9% in August 2009.

MALES