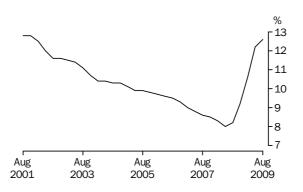

The trend estimate of underemployment rate for males fell from 5.6% in August 2001 to 5.2% in August 2002. The trend rate then rose to 5.4% in May 2003, before generally falling to 4.2% in May 2008. The trend rate has since risen sharply to stand at 6.4% in August 2009.

**FEMALES** 

The trend estimate of underemployment rate for females generally rose from 9.3% in August 2001 to 9.7% in February 2004. The trend rate then generally fell to 7.8% in May 2008. The trend has since risen sharply to stand at 9.7% in August 2009.

PERSONS

The trend estimate of underemployment rate for persons generally fell from 7.3% in August 2001 to 7.0% in August 2002. The trend rate rose to 7.3% in May 2003, before generally falling to 5.9% in May 2008. The trend rate has since risen sharply to stand at 7.9% in August 2009.