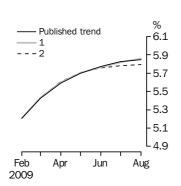

mates, and may be different from, but more accurate than, rounded estimates depicted in its corresponding table.

### **EMPLOYMENT**



|        |           | WHAT IF NEXT MONTH | 'S                |
|--------|-----------|--------------------|-------------------|
|        |           | SEASONALLY ADJUSTE | ED ESTIMATE IS:   |
|        | Trend as  | (1) 10 789.4 i.e.  | (2) 10 737.8 i.e. |
|        | published | rises by 0.24%     | falls by 0.24%    |
| 2009   |           |                    |                   |
| May    | 10 778.6  | 10 778.2           | 10 779.1          |
| June   | 10 775.1  | 10 776.2           | 10 773.9          |
| July   | 10 772.2  | 10 775.8           | 10 768.1          |
| August | 10 770.2  | 10 776.3           | 10 761.8          |

### UNEMPLOYMENT RATE



|                 |                   | WHAT IF NEXT MONT                   | H'S                     |
|-----------------|-------------------|-------------------------------------|-------------------------|
|                 |                   | SEASONALLY ADJUST                   | TED ESTIMATE IS:        |
|                 | Trend as          | (1) 5.9 i.e.                        | (2) 5.7 i.e.            |
|                 | published         | rises by 2.10%                      | falls by 2.10%          |
| 2009            |                   |                                     |                         |
| May             | 5.7               | 5.7                                 | 5.7                     |
| June            | 5.8               | 5.8