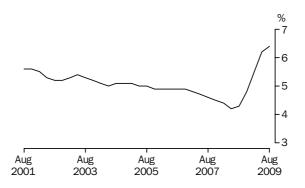

MALES

The trend estimate of underutilisation rate for males generally fell from 12.8% in August 2001 to 8.0% in May 2008. The trend has since risen sharply to stand at 12.6% in August 2009.

**FEMALES** 

The trend estimate of underutilisation rate for females generally fell from 16.0% in August 2001 to 15.4% in August 2002. The trend rate then remained relatively steady, standing at 15.7% in February 2004, before generally falling to 12.3% in May 2008. The trend rate has since risen sharply to stand at 15.3% in August 2009.

PERSONS

The trend estimate of underutilisation rate for persons generally fell from 14.2% in August 2001 to 10.0% in May 2008. The trend rate has since risen sharply to stand at 13.9% in August 2009.

MALES