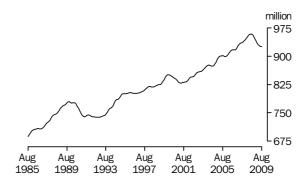

### AGGREGATE MONTHLY HOURS WORKED TREND ESTIMATES

MALES

The trend estimate of aggregate hours worked by males rose from 688 million in August 1985 to 780 million in October 1989. The trend then generally fell to 738 million in October 1992 before fluctuating to stand at 958 million in July 2008. The trend then fell to 925 million in August 2009.

PERSONS

The trend estimate of total aggregate hours worked rose from 1,005 million in August 1985 to 1,176 million in June 1990. The trend then fell to 1,128 million in November 1992. After a small peak in February 2000 the estimates generally rose to stand at a high of 1,551 million in July 2008. The trend then fell to 1,511 million in August 2009.