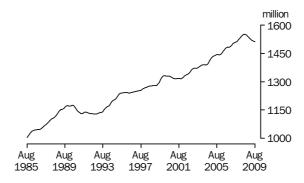

### AGGREGATE MONTHLY HOURS WORKED TREND ESTIMATES

MALES

The trend estimate of aggregate hours worked by males rose from 688 million in August 1985 to 780 million in October 1989. The trend then generally fell to 738 million in October 1992 before fluctuating to stand at 958 million in July 2008. The trend then fell to 925 million in August 2009.

**FEMALES** 

The trend estimate of aggregate hours worked by females rose from 318 million in August 1985 to 400 million in July 1990. The trend then fell slightly to 390 million in November 1992 before generally rising to stand at a high of 592 million in July 2008. The trend then fell to 585 million in August 2009.

PERSONS

The trend estimate of total aggregate hours worked rose from 1,005 million in August 1985 to 1,176 million in June 1990. The trend then fell to 1,128 million in November 1992. After a small peak in February 2000 the estimates generally rose to stand at a high of 1,551 million in July 2008. The trend then fell to 1,511 million in August 2009.