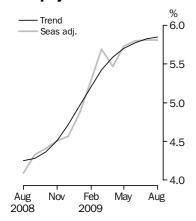

### **Unemployment rate**

### TREND ESTIMATES (MONTHLY CHANGE)

- Employment decreased to 10,770,200
- Unemployment increased to 668,700
- Unemployment rate remained at 5.8%
- Participation rate remained at 65.2%
- Aggregate monthly hours worked decreased to 1,510.5 million hours

### SEASONALLY ADJUSTED ESTIMATES (MONTHLY CHANGE)

- Employment decreased by 27,100 to 10,763,600. Full-time employment decreased by 30,800 to 7,553,800 and part-time employment increased by 3,800 to 3,209,800.
- Unemployment decreased by 2,100 to 663,600. The number of persons looking for full-time work decreased by 8,800 to 488,100 and the number of persons looking for part-time work increased by 6,600 to 175,500.
- Unemployment rate at 5.8%. The male unemployment rate decreased 0.2 pts to 6.0%, and the female unemployment rate increased 0.2 pts to 5.6%.
- Participation rate decreased 0.3 pts to 65.1%.
- Aggregate monthly hours worked decreased 4.0 million hours to 1,507.7 million hours.