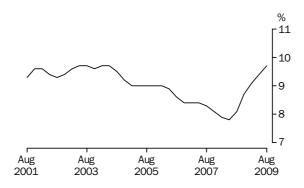

The trend estimate of underemployment rate for males fell from 5.6% in August 2001 to 5.2% in August 2002. The trend rate then rose to 5.4% in May 2003, before generally falling to 4.2% in May 2008. The trend rate has since risen sharply to stand at 6.4% in August 2009.

**FEMALES** 

The trend estimate of underemployment rate for females generally rose from 9.3% in August 2001 to 9.7% in February 2004. The trend rate then generally fell to 7.8% in May 2008. The trend has since risen sharply to stand at 9.7% in August 2009.

PERSONS

The trend estimate of underemployment rate for persons generally fell from 7.3% in August 2001 to 7.0% in August 2002. The trend rate rose to 7.3% in May 2003, before generally falling to 5.9% in May 2008. The trend rate has since risen sharply to stand at 7.9% in August 2009.