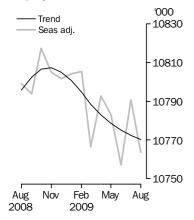

### **Employed Persons**

### TREND ESTIMATES (MONTHLY CHANGE)

- Employment decreased to 10,770,200
- Unemployment increased to 668,700
- Unemployment rate remained at 5.8%
- Participation rate remained at 65.2%
- Aggregate monthly hours worked decreased to 1,510.5 million hours

### SEASONALLY ADJUSTED ESTIMATES (MONTHLY CHANGE)

- Employment decreased by 27,100 to 10,763,600. Full-time employment decreased by 30,800 to 7,553,800 and part-time employment increased by 3,800 to 3,209,800.
- Unemployment decreased by 2,100 to 663,600. The number of persons looking for full-time work decreased by 8,800 to 488,100 and the number of persons looking for part-time work increased by 6,600 to 175,500.
- Unemployment rate at 5.8%. The male unemployment rate decreased 0.2 pts to 6.0%, and the female unemployment rate increased 0.2 pts to 5.6%.
- Participation rate decreased 0.3 pts to 65.1%.
- Aggregate monthly hours worked decreased 4.0 million hours to 1,507.7 million hours.