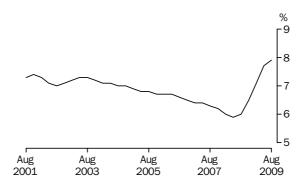

MALES

The trend estimate of underutilisation rate for males generally fell from 12.8% in August 2001 to 8.0% in May 2008. The trend has since risen sharply to stand at 12.6% in August 2009.

**FEMALES** 

The trend estimate of underutilisation rate for females generally fell from 16.0% in August 2001 to 15.4% in August 2002. The trend rate then remained relatively steady, standing at 15.7% in February 2004, before generally falling to 12.3% in May 2008. The trend rate has since risen sharply to stand at 15.3% in August 2009.

PERSONS

The trend estimate of underutilisation rate for persons generally fell from 14.2% in August 2001 to 10.0% in May 2008. The trend rate has since risen sharply to stand at 13.9% in August 2009.

MALES