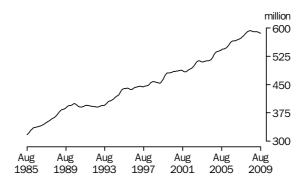

**FEMALES** 

The trend estimate of aggregate hours worked by females rose from 318 million in August 1985 to 400 million in July 1990. The trend then fell slightly to 390 million in November 1992 before generally rising to stand at a high of 592 million in July 2008. The trend then fell to 585 million in August 2009.

PERSONS

The trend estimate of total aggregate hours worked rose from 1,005 million in August 1985 to 1,176 million in June 1990. The trend then fell to 1,128 million in November 1992. After a small peak in February 2000 the estimates generally rose to stand at a high of 1,551 million in July 2008. The trend then fell to 1,511 million in August 2009.